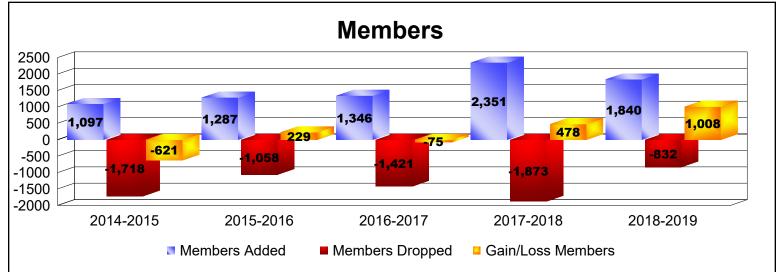

District 324B1 As of June 2019 Cumulative

| Year      | New<br>Clubs | Dropped<br>Clubs | Gain/<br>Loss<br>Clubs | New<br>Members | Charter<br>Members | Reinstate<br>Members | Transfer<br>Members | Total<br>Member<br>Added | Total<br>Members<br>Dropped | Gain/<br>Loss<br>Members |
|-----------|--------------|------------------|------------------------|----------------|--------------------|----------------------|---------------------|--------------------------|-----------------------------|--------------------------|
| 2014-2015 | 9            | -6               | 3                      | 658            | 266                | 154                  | 19                  | 1097                     | -1718                       | -621                     |
| 2015-2016 | 7            | -7               | 0                      | 694            | 218                | 367                  | 8                   | 1287                     | -1058                       | 229                      |
| 2016-2017 | 3            | -2               | 1                      | 847            | 93                 | 398                  | 8                   | 1346                     | -1421                       | -75                      |
| 2017-2018 | 10           | -2               | 8                      | 1088           | 254                | 932                  | 77                  | 2351                     | -1873                       | 478                      |
| 2018-2019 | 5            | -5               | 0                      | 1576           | 229                | 28                   | 7                   | 1840                     | -832                        | 1008                     |
| Average   | 7            | -4               | 2                      | 973            | 212                | 376                  | 24                  | 1584                     | -1380                       | 204                      |