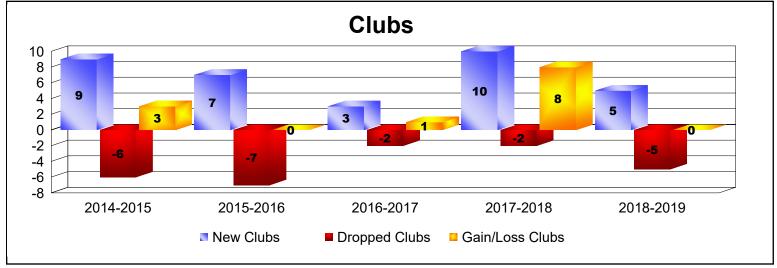

District 324B1 As of June 2019 Cumulative

| Year      | New<br>Clubs | Dropped<br>Clubs | Gain/<br>Loss<br>Clubs | New<br>Members | Charter<br>Members | Reinstate<br>Members | Transfer<br>Members | Total<br>Member<br>Added | Total<br>Members<br>Dropped | Gain/<br>Loss<br>Members |
|-----------|--------------|------------------|------------------------|----------------|--------------------|----------------------|---------------------|--------------------------|-----------------------------|--------------------------|
| 2014-2015 | 9            | -6               | 3                      | 658            | 266                | 154                  | 19                  | 1097                     | -1718                       | -621                     |
| 2015-2016 | 7            | -7               | 0                      | 694            | 218                | 367                  | 8                   | 1287                     | -1058                       | 229                      |
| 2016-2017 | 3            | -2               | 1                      | 847            | 93                 | 398                  | 8                   | 1346                     | -1421                       | -75                      |
| 2017-2018 | 10           | -2               | 8                      | 1088           | 254                | 932                  | 77                  | 2351                     | -1873                       | 478                      |
| 2018-2019 | 5            | -5               | 0                      | 1576           | 229                | 28                   | 7                   | 1840                     | -832                        | 1008                     |
| Average   | 7            | -4               | 2                      | 973            | 212                | 376                  | 24                  | 1584                     | -1380                       | 204                      |